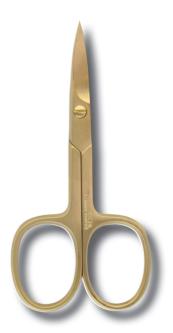

### NAILSCISSORS MATTED GOLD 4023 09 331

Stainless steel scissors with curved finest blades, 9 cm. Extremely smoothly working and well gripping.

This realiable quality is manually honed to maximum sharpness. They are made according to professional needs with a unique combination of grip and sharpness. Due to a special hardening procedure they have a very long lifetime. The blades are very thin.