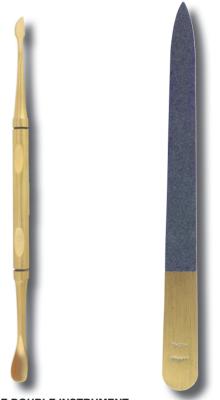

### CUTICLE DOUBLE INSTRUMENT

#### 2535A 12 331

Double ended instrument of professional shape for natural manicure: cuticle knife/ spoon. Length: 12 cm.

#### **DIAMOND NAILFILE** 1654 13 331

Stainless steel diamond nailfile, 13 cm. Double sided medium/fine for all steps in natural manicure. Antiallergic without nickel and with complete goldplating.

Kiehl is working together with international Designers and professional naildesigners for a constant improovement of our quality. These two nailclippers are a result of our search for perfection.