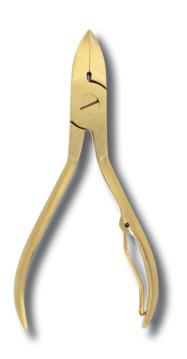

Stainless steel cuticle nippers with finest blades, 10 cm. Extremely sharp and well gripping.