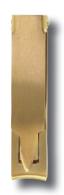

#### NAILCLIPPER FLAT 3209 06 331

Stainless steel clipper with curved blades, 6 cm. The elegant square and absolutely flat form is very elegant and attractive.