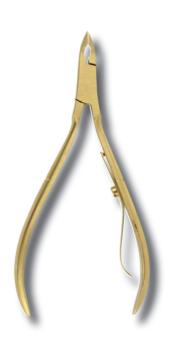

Stainless steel cuticle nippers with finest blades, 10 cm. Extremely sharp and well gripping.