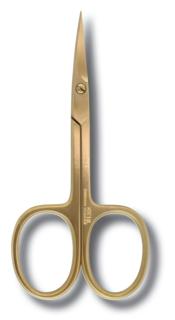

## CUTICLE SCISSORS MATTED GOLD 4123 09 331

Stainless steel scissors with curved finest blades, 9 cm. Extremely smoothly working and well gripping.