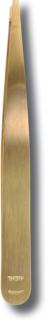

### TWEEZERS PROFESSIONAL MATTED GOLD

Slanted tip. Matted gold plated tweezers. Very softly working. Length: 10 cm. With very fine pointed tips for highest precision.