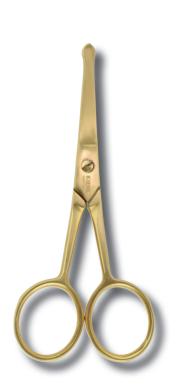

#### **SAFETY SCISSORS MATTED GOLD** 4228 10 331

Stainless steel scissors with fine straight blades, 10 cm. Extremely sharp and well gripping. For nose-, and earhair, beard trimming and epiliation.